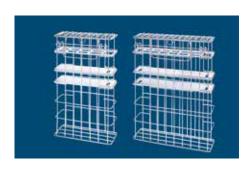

## **STANDARD** KNIFE BASKET

- · Stainless
- **Small:** for 8 knives and 1 steel
- Large: for 12 knives and 2 steels

| TYPE            | #      | PRICE LIST |
|-----------------|--------|------------|
| STANDARD, SMALL | 59.001 | Page 14    |
| STANDARD, LARGE | 59.002 | Page 14    |