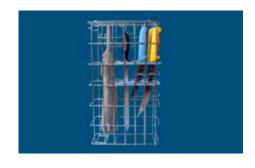

## **PROFESSIONAL** KNIFE BASKET

- · Stainless steel
- · For 6 knives, 2 steels and 1 glove
- · Robust and durable construction
- · Can be padlocked

- · With hygienic blue plastic inserts
- · With special suspension system for stab-resistant glove

| TYPE | #      | PRICE LIST |
|------|--------|------------|
| PRO  | 59.005 | Page 14    |