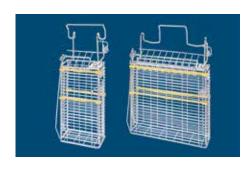

## **SPECIAL** KNIFE BASKET

- · Stainless
- Small: for 4 knives and 2 steels
- Large: for 10 knives and 2 steels

| TYPE           | #      | PRICE LIST |
|----------------|--------|------------|
| SPECIAL, SMALL | 59.003 | Page 14    |
| SPECIAL, LARGE | 59.004 | Page 14    |