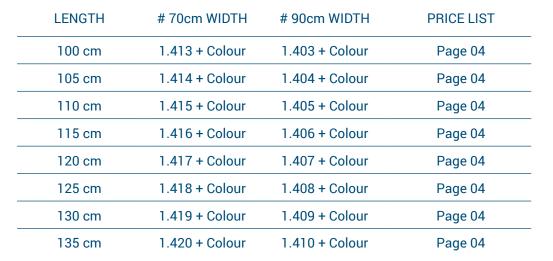

DELICATESSEN, CONSERVING AND PRESERVING INDUSTRIES

The super-light Schlachthausfreund aprons – also available with fixed (sewn) neckbands in LEDOTEX® material.

- · Made from polyester woven fabric, PU-coated on one side
- · Ideal for supermarkets, gastronomy, catering, sales and dishwashing ares
- · Also available with fixed (sewn) neck band in Ledotex® material (see image)
- · 70 or 90 cm wide

- · Colours:
- · Especially light and comfortable
- Waterproof
- · Machine washable to 40 °C
- · Permanent flexibility
- · Resistant to animal oils and fats